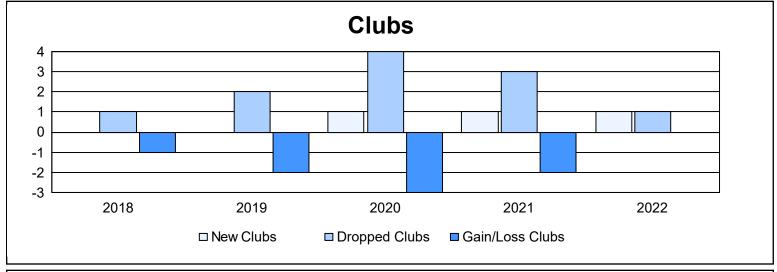

District 34 B

As of June 2022 Cumulative

| Year      | New<br>Clubs | Dropped<br>Clubs | Gain/<br>Loss<br>Clubs | New<br>Members | Charter<br>Members | Reinstate<br>Members | Transfer<br>Members | Total<br>Member<br>Added | Total<br>Members<br>Dropped | Gain/<br>Loss<br>Members |
|-----------|--------------|------------------|------------------------|----------------|--------------------|----------------------|---------------------|--------------------------|-----------------------------|--------------------------|
| 2017-2018 | 0            | 1                | -1                     | 68             | 1                  | 1                    | 5                   | 75                       | 134                         | -59                      |
| 2018-2019 | 0            | 2                | -2                     | 72             | 0                  | 1                    | 1                   | 74                       | 120                         | -46                      |
| 2019-2020 | 1            | 4                | -3                     | 71             | 20                 | 4                    | 2                   | 97                       | 118                         | -21                      |
| 2020-2021 | 1            | 3                | -2                     | 96             | 22                 | 1                    | 11                  | 130                      | 105                         | 25                       |
| 2021-2022 | 1            | 1                | 0                      | 91             | 53                 | 7                    | 1                   | 152                      | 161                         | -9                       |
| Average   | 1            | 2                | -2                     | 80             | 19                 | 3                    | 4                   | 106                      | 128                         | -22                      |