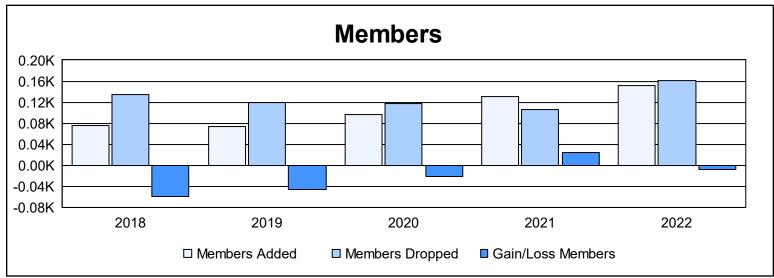

District 34 B

As of June 2022 Cumulative

| Year      | New<br>Clubs | Dropped<br>Clubs | Gain/<br>Loss<br>Clubs | New<br>Members | Charter<br>Members | Reinstate<br>Members | Transfer<br>Members | Total<br>Member<br>Added | Total<br>Members<br>Dropped | Gain/<br>Loss<br>Members |
|-----------|--------------|------------------|------------------------|----------------|--------------------|----------------------|---------------------|--------------------------|-----------------------------|--------------------------|
| 2017-2018 | 0            | 1                | -1                     | 68             | 1                  | 1                    | 5                   | 75                       | 134                         | -59                      |
| 2018-2019 | 0            | 2                | -2                     | 72             | 0                  | 1                    | 1                   | 74                       | 120                         | -46                      |
| 2019-2020 | 1            | 4                | -3                     | 71             | 20                 | 4                    | 2                   | 97                       | 118                         | -21                      |
| 2020-2021 | 1            | 3                | -2                     | 96             | 22                 | 1                    | 11                  | 130                      | 105                         | 25                       |
| 2021-2022 | 1            | 1                | 0                      | 91             | 53                 | 7                    | 1                   | 152                      | 161                         | -9                       |
| Average   | 1            | 2                | -2                     | 80             | 19                 | 3                    | 4                   | 106                      | 128                         | -22                      |